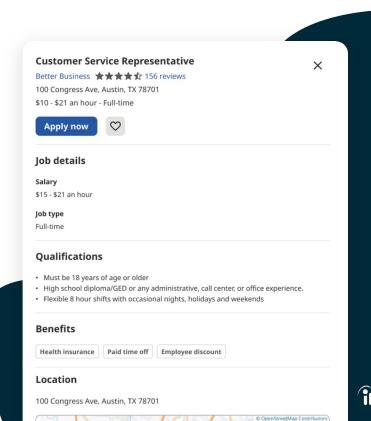

#### **Full Job Description**

Our growing business is looking for a skilled problem solver to join our team as a Customer Service Representative. The Customer Service Representative will be responsible for offering quick and accurate assistance to customers.

#### Responsibilities

- · Answers incoming customer calls regarding billing issues, product problems
- · Works to establish a positive rapport with every caller
- · Update customer information in the customer service database
- Work with the management team to stay updated on product knowledge
- · Impact the company's bottom line by turning frustrated clients into repeat customers